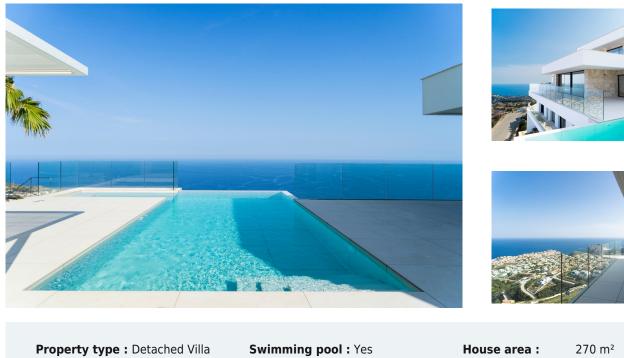

5 bedroom Detached Villa in Benitachell - Cumbre del Sol Ref: MVS-829

1058 m<sup>2</sup>

Location : Benitachell -Cumbre del Sol

Bedrooms: 5

Bathrooms: 6

Plot area :

Villa provided with 5 Bedrooms and 6 Bathrooms, infinity swimming pool and underground garage with cellar. Villa La Nao, a modern style property faithful to the land and its environment. The property is built on a spectacular plot of 1050m<sup>2</sup>, from where you can enjoy unique sea views, from Granadella, through Cap D'Or, to the Peñon de Ifach, without forgetting Ibiza on the days when the horizon is clearer.

The house is accessed from the street through the upper level, the entrance hall of the house is the central nucleus of this floor, connected to the garage with capacity for 2 vehicles, two double bedrooms, a complete bathroom and a terrace with a large window with exceptional views. From here we access the main floor of the house, where the master bedroom is located with a dressing room and en suite bathroom. A spacious living room, fully equipped kitchen with a storeroom and guest toilet. All this floor is connected with the outdoor areas, with several porches, with a spectacular endless swimming pool with jacuzzi, pergola in which to place the barbecue, outside toilet, a fully consolidated garden and spectacular sea views, ideal for enjoying the Mediterranean climate, sunbathing, eating outdoors; in summary, living the Mediterranean.