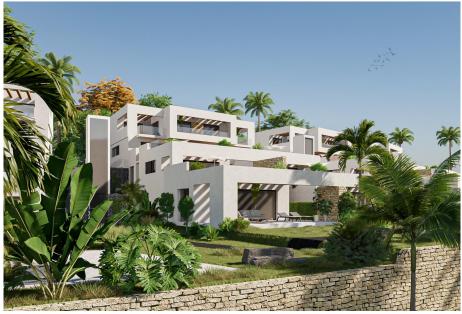

## 2 bedroom Townhouse in Font de Llop (Aspe)

Ref: MVS-093

445,000€

**Property type :** Townhouse **Swimming pool :** Yes **House area :** 92 m<sup>2</sup>

**Location :** Font de Llop (Aspe)

Bedrooms: 2
Bathrooms: 2
Year built: 2024

Garage ✓ Lift ✓ Solarium

✓ Pre-air conditioning

Duplex provided with 2 Bedrooms and 2 Bathrooms, communal swimming pool and private parking space within domain.

These new phase Annapurna apartments consist of four buildings, underground parking spaces with storage and large green common areas. They have large windows, allowing a lot of light in the interior of the houses.

A heavily vegetated environment by native species that, with the conservation of water, will protect bioclimatism, as the plant mass renews the air, generates cross ventilation and absorbs CO2 emissions.

All Annapurna apartments are designed and equipped to meet high energy efficiency standards. The homes are focused on the best orientation, pursuing the best views of the golf course.