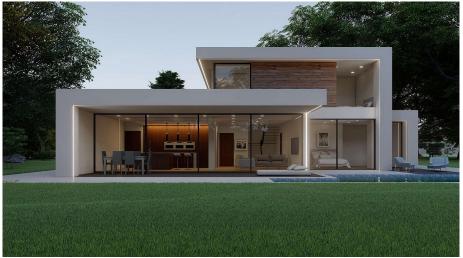

## 4 bedroom Detached Villa in Aspe

Ref: MVS-956

435,000€

**Property type :** Detached Villa **Swimming pool :** Yes **House area :** 248 m²

**Location**: Aspe Plot area: 10000 m<sup>2</sup>

Bedrooms: 4

Bathrooms: 2

White goods

Villa provided with 4 Bedrooms and 2 Bathrooms, private swimming pool and parking space on own plot. We proudly present a unique opportunity to choose from different models of villas, both modern and Spanish style, located in the beautiful regions of Aspe, La Romana, Novelda and Hondon. There is a wide choice of homes with 2, 3, or 4 bedrooms and 2 or 3 bathrooms, with the option of a separate toilet. These villas can be built both in the countryside on plots of at least  $10,000 \, \text{m}^2$ , or in an urbanization on plots of approximately  $500 \, \text{m}^2$ , depending on the availability of plots at the time.