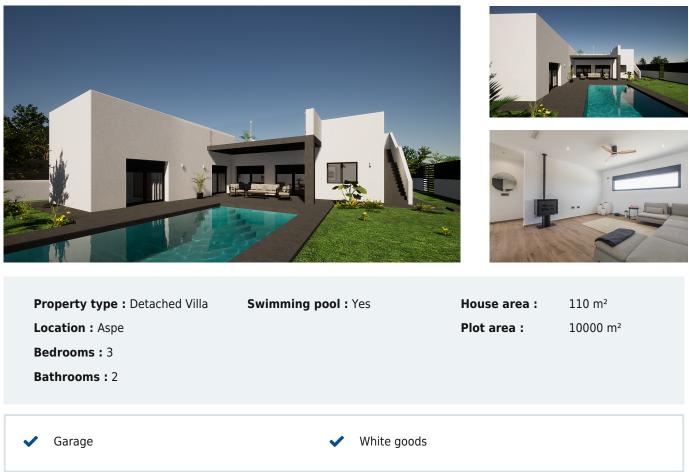

Aspe

Ref: MVS-270

**3 bedroom Detached Villa in** 

## 285,000€

Villa provided with 3 Bedrooms and 2 Bathrooms, private swimming pool and parking space on own plot. We proudly present a unique opportunity to choose from different models of villas, both modern and Spanish style, located in the beautiful regions of Aspe, La Romana, Novelda and Hondon. There is a wide choice of homes with 2, 3, or 4 bedrooms and 2 or 3 bathrooms, with the option of a separate toilet. These villas can be built both in the countryside on plots of at least 10,000 m<sup>2</sup>, or in an urbanization on plots of approximately 500 m<sup>2</sup>, depending on the availability of plots at the time.