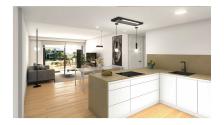

## 2 bedroom Apartment in Font de Llop (Aspe)

Ref: MVS-859

280,000€

Airconditioning

**Property type :** Apartment **Swimming pool :** Yes **House area :** 88 m<sup>2</sup>

Location: Font de Llop (Aspe)

Bedrooms: 2
Bathrooms: 2
Year built: 2026

Garage

White goods

Apartment with garden provided with 2 Bedrooms and 2 Bathrooms, inside & outside swimming pool and underground parking space with storage room.

These spacious apartments are offered at very attractive prices and offer plenty of outdoor space, whether it is your own garden, terrace or roof terrace. You can also use the excellent communal facilities.