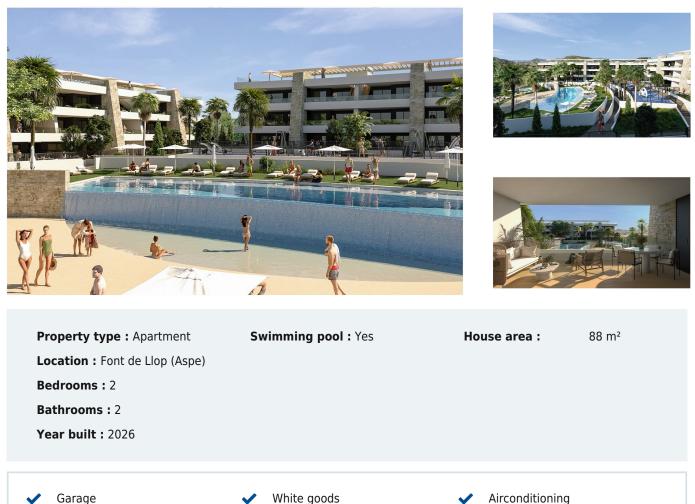

## 2 bedroom Apartment in Font de Llop (Aspe) Ref: MVS-082

## <u>355,</u>000€

Apartments - solarium provided with 2 Bedrooms and 2 Bathrooms, inside & outside swimming pool and underground parking space with storage room.

These spacious apartments are offered at very attractive prices and offer plenty of outdoor space, whether it is your own garden, terrace or roof terrace. You can also use the excellent communal facilities.

Located at the entrance of the beautiful Font de Llop golf resort, these modern homes offer you a perfect balance between nature, luxury and comfort. Just 20 minutes from both Alicante International Airport, and with the vibrant cities of Alicante and Elche within easy reach.