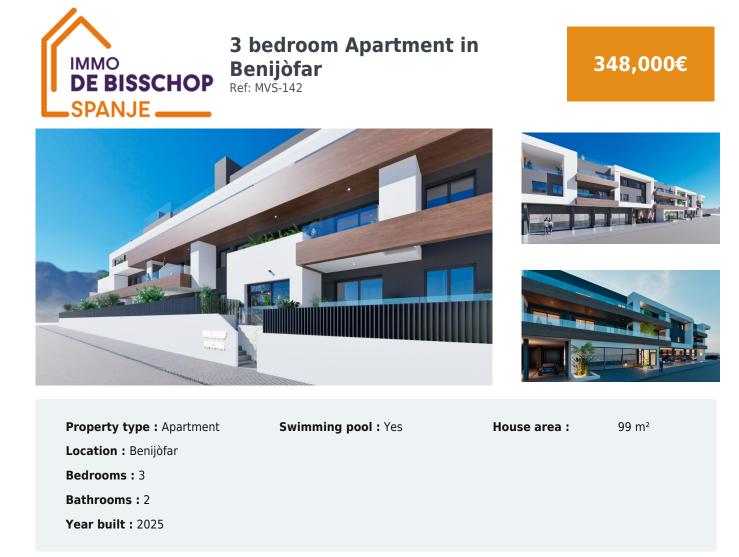

| ✓ Garage ✓ White goods |
|------------------------|
|------------------------|

Apartment with terrace provided with 3 Bedrooms and 2 Bathrooms, communal swimming pool and optional underground parking space.

One of the great advantages of Residencial Waldorf Astoria is its location. It is within walking distance of the center of Benijofar, where residents can find a range of shops, restaurants and other amenities. Furthermore, the beautiful beaches of the Costa Blanca are only a short drive away, making it the perfect spot for those looking for a relaxing and luxurious lifestyle on the Spanish coast.